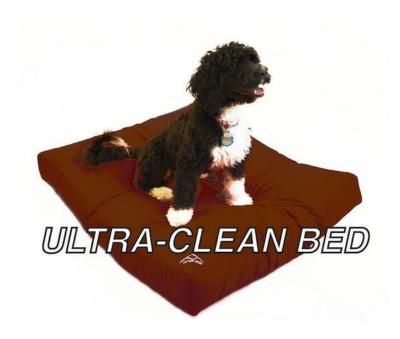

## **ULTRA (,, USD)**

Location **lowa** https://www.genclassifieds.com/x-634156-z

TETON DOG: ULTRA-CLEAN DOG BED, CRATE PADS & PET BLANKETS: Waterproof, Washable, Anti-Bacterial, Stain Resistant, Hypo-allergenic

OR visit our web site: WWW.TETONDOG.COM

ULTRA-CLEAN BED: 100% Waterproof Washable Stain-Resistant Cover, Orthopedic insert.

Design-It-Yourself (DIY) Bed COVER: Buy our Waterproof cover and Re-Cover your old dog bed or Make your own Dog Bed insert using blankets, sheets, towels or clothes.