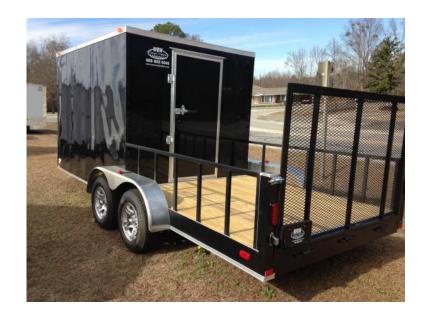

## **Enclosed amp Open Trailer (3999 USD)**

Location Louisiana https://www.genclassifieds.com/x-634690-z

The best trailer you can get!! This trailer covers all your needs, from hauling taller items that won't fit into the enclosed trailer you have the open and you have the enclosed trailer for the things you don't want left out for everyone.

I can build this trailer to your need, the enclosed part can be made larger or smaller the open can have a roof over it.

Standard features: 3500 lb axles, 6' interior height, 8' open and 10' enclosed, LED lights, Rear ramp, 2-doors with flush locks, V-Nose, Electric brakes