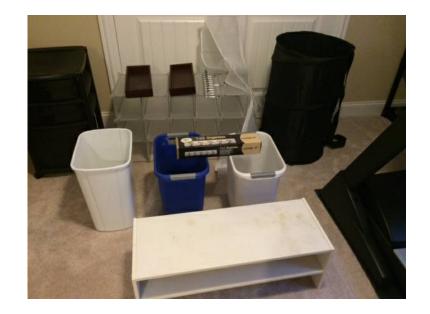

## Includes:

- 1. Cubby shoe organizer (excellent condition). 13Dx33Lx20H. 15 slots
- 2. Black drawer organizer on wheels (good condition-back corner does come up if lifting it-fine if stationary)
- 3. 2 wood drawer organizers (one has a stain where liquid spilled but otherwise good condition). 15x6x2.
- 4. 3 waste bins-one very clean. Blue and white same size show some wear.
- 5. Tie/belt hanger organizer. Excellent condition.
- 6. Hanging shoe/purse organizer. New never used.
- 7. Pop up hamper (collapses and fastens if needed). Excellent condition.
- 8. Track organizer (new in box)-to hang on a door w/ screws or wall
- 9. White shoe organizer (sturdy condition but shows marks/wear on top)-31L x 11"T x 11.5"D

Price firm. Only selling as a set. Must pick up. Cash

| Get org                                | janized |
|----------------------------------------|---------|
| https://www.genclassifieds.<br>35185-z | com/x-6 |
| Get org                                | janized |
| https://www.genclassifieds.            | com/x-6 |
| Get org                                | )anized |
| https://www.genclassifieds.a5185-z     | com/x-6 |
| Get org                                | janized |
| https://www.genclassifieds.            | com/x-6 |
| Get org                                | )anized |
| https://www.genclassifieds.<br>35185-z | com/x-6 |
| Get org                                | )anized |
| https://www.genclassifieds.<br>35185-z | com/x-6 |
| Get org                                | anized  |
| https://www.genclassifieds.<br>35185-z | com/x-6 |
| Get org                                | anized  |
| https://www.genclassifieds.<br>35185-z | com/x-6 |
| Get org                                | )anized |
| https://www.genclassifieds.<br>35185-z | com/x-6 |
| Get org                                | Janized |
| https://www.genclassifieds.<br>35185-z | com/x-6 |