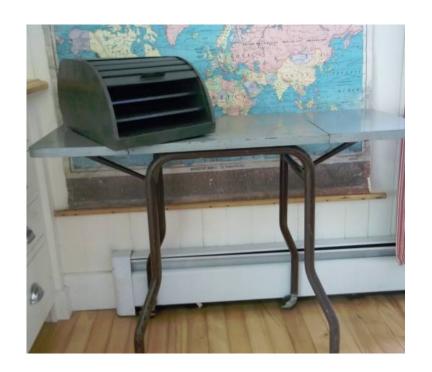

## GarClassification Back to school vintage industrial steampunk (Cumberland Foreside)

Location Maine https://www.genclassifieds.com/x-635408-z

Furnish your study with these great items:

Vintage typewriter table can be used as a desk, end table has a wooden top with a great gray green patina and chippy paint. Legs are brown metal with chippy paint and wheels. measures 14.5 by 18 inches. With the drop leafs extended, it is 35.75 wide. Height equals 27 inches. The wheels are lockable. The wood and metal surfaces show the effects of many years of useful service from the 50s and 60s. There are no deep cuts or extensive rust spots so that the entire piece can be refinished if so desired. \$80

Vintage world map is from a schoolhouse. It is paper on canvas, pre-world war 2 and is 41" wide. There are some issues including a few small tears as shown and some staining due to mildew AS IS \$60

Vintage roll top file is green. Roll top doesn't close smoothly but it is very cool. \$45