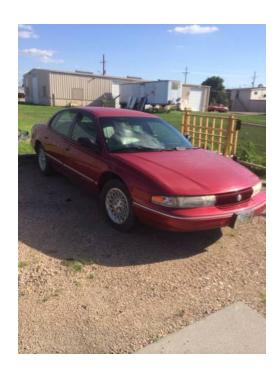

## 96 chrysler lhs (1700 USD)

Location **Nebraska** https://www.genclassifieds.com/x-635595-z

I have a 96 lhs chrysler that runs and drives great, has leather interior that is in good condition, has infinity sound system. I just replaced the alternator, map sensor and battery. Has some damage on the back quarter panel and trunk, but still opens and shuts like it should. I am asking \$1700 obo and you can contact me at 308threenine0two3fivesix Call