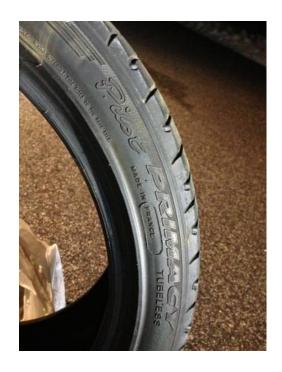

## tires (50 USD)

Location **New Hampshire** https://www.genclassifieds.com/x-635625-z

I have 4 Michelin tires, pilot primacy. . ..2 are 245/40 & 2 are 245/45. some of them will pass inspection and some won't. they were on a mercedes benz. All 4 for \$50 firm. The used tire place charged me \$75 for one tire when I got a flat. I kept them just in case. . ..the car is gone so taking up.