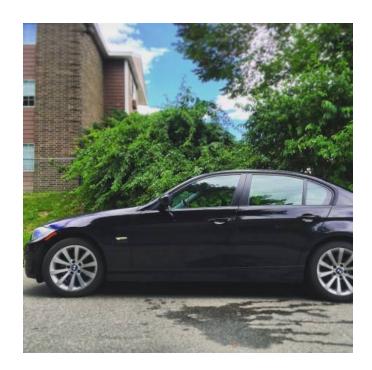

## Very good condition BMW 328 (20000 USD)

Location **New Hampshire** https://www.genclassifieds.com/x-635628-z

Really good condition 2011 BMW 328Xi, 4 wheel drive, good for the winter. Just 59,000 miles, I really take good care of him.