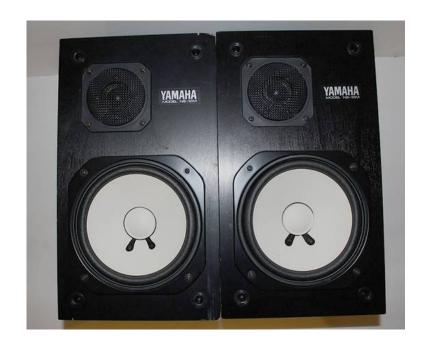

## Yamaha ns10 pair w mesh grills

Location **New Jersey** https://www.genclassifieds.com/x-635727-z

I am selling 2 Yamaha NS10 studio monitors, these are the original ns10's, not the sideways ones with the different tweeter. You might see some for cheap on eBay shipping from Japan, but they charge expensive shipping, and then tax/customs/import whatever, and who knows if they are real or made the same?

Asking \$680. Make me an offer! The mesh grills for the front of the speakers (pictured) are included, while i never used them, they are just an aded bonus.

Both speakers work perfectly! The tweeters and woofers are in great shape, and the front panels of the enclosures are in good condition (corners have minor wear, and there is a scratch on one of them: see pictures). You can see the cosmetic wear and tear from the pictures. All problems are COSMETIC!

\*\*NOTE\*\*: both speakers are left speakers, but work perfectly fine as a pair.

Asking \$680 for the pair. Please no low-ball offers, I am not just someone reselling something, these are currently in use in my studio, and I know how desired and rare they are and why.