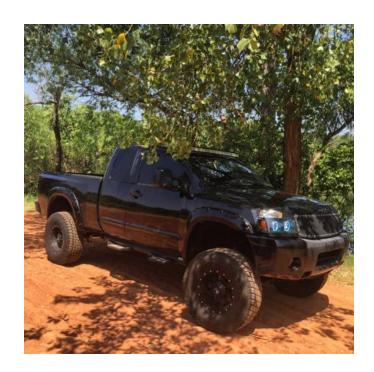

## TRADE 37x12.50R17 (2000 USD)

同处表面

同处表间

Location **Oklahoma** https://www.genclassifieds.com/x-636047-z

同类物间

同类物间

Wanting to trade my 37x12.50r17 6 lug tire and wheel for something with a bigger rim (37x12.50r20 37x13.50r20, 37x12.50r22, etc. etc.) HAVE to be 37's though. All 4 tires are 90%+ one is brand new. They are nitto terra grapplers, the wheels are TIS535B's, brand new with a 4" lip. I will add cash to the trade, text any time at