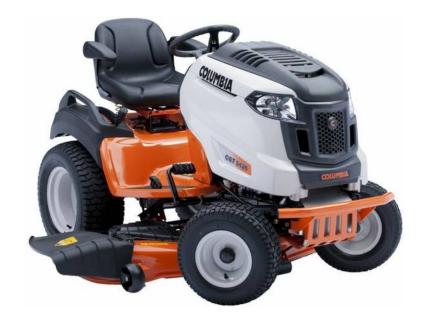

## Small Engine Service and Repair (911 E Fox Farm 1 Cheyenne)

Location **Wyoming** https://www.genclassifieds.com/x-636383-z

Certified Kohler Expert Dealer

Certified Briggs & Stratton Dealer

**Dolmar Equipment Dealer** 

www.greatplainssmallengine.com

Call for more information

With 5+ years of experience we provide service and repair to all types of small gasoline and diesel engines. From snow blowers and lawn mowers to water pumps and weed eaters. We also service chains saws, demo saws and riding mowers. If it has a small engine we would love to take a look at it. Some of the major brands that we service include: Kohler, Briggs & Stratton, Dolmar, John Deere, Husqvarna, MTD, Blue Bird, Ryan, Stihl, Bosch, Honda, and many others. We also offer pick up and delivery and mobile repairs to make your life.