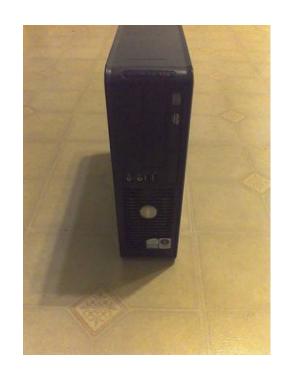

## GenClassificals.com Dell Optiplex 755 SFF Desktop (Keyboard, Mouse amp Monitor Included) (160, USD)

**South Carolina** Location https://www.genclassifieds.com/x-636424-z

It works great, besides some scratches on the case and stains. It has a 2.00GHz Pentium Dual Core Processor, 2GB of ram, 120GB hard drive, CD-RW/DVD Rom, currently running windows 10 professional with malwarebytes, ccleaner, and office 13. Power cord, keyboard, mouse & monitor included.