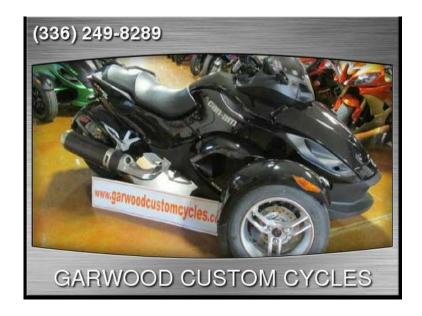

## 2012 Can (55 USD)

Location **South Carolina** https://www.genclassifieds.com/x-636440-z

Call GARWOOD CUSTOM CYCLES at or text us for more informationhttp://13366.mycyclesearch.com/p/21644974/2/11582174DESCRIPTION:2012 Can-Am Spyder RS2012 Can Am Spyder-RS SM5 Steel Black Metallic Paint ONLY 8 579 MILES\*\*Runs And Rides Great!! Priced at \$12 650.00\*\*\* \*\* We offer military discounts and FREE storage for deployed military personnel on their new purchase thru us until they return home \*\* We can modify any bike to suit your taste or riding style \*\* NO HIDDEN FEES! The price you see is the price out the door!DETAILS:Condition: UsedMileage: 8,579Transmission: 5-speed manual (SM5) with reverseExterior Color: BlackStock #: Can-AmLength: 9Width: 5Height: 4Weight: