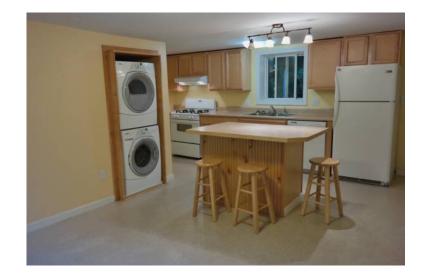

## 1450 3br (11002 USD)

Location **Vermont** https://www.genclassifieds.com/x-636606-z

Clean, well-maintained three 3 bedroom apt in Essex Town with efficient natural gas which powers heat, stove and clothes dryer. Front loading washer and dryer included. Dishwasher, private garage and parking for 2 cars. School bus stops right in front of the building. Private porch off of kitchen.