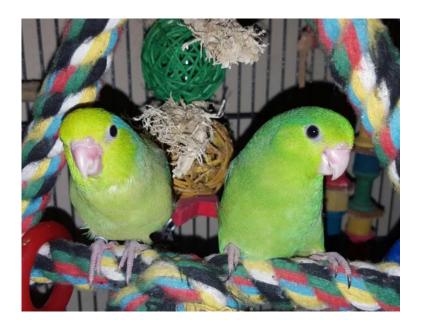

## **Green parrotlet babies**

Location South Carolina https://www.genclassifieds.com/x-636791-z

Male and female green parrotlet babies. \$150 each FIRM. They are split blue, pastel, and possibly dilute. Hand raised and tame. They are very smart and can open cage doors, they can learn to say a few words and mimic sounds. These tiny birds may be small but they have the brains and attitude of a large parrot. They are very sassy and sweet but aggressive toward other birds. Please do not Inquire unless you read up on them before deciding you want one. They are not everyone's cup of tea and definitely not a beginner bird or a bird for a.