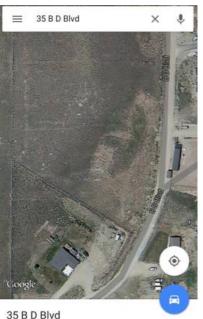

## 49900 FSBO BB Village Lot 2, BD Blvd, Pinedale, WY Owner Finance Available (Lot 2

35 B D Blvd 35 B D Blvd, Pinedale, WY 82941

4 hr 42 min

Location Wyoming https://www.genclassifieds.com/x-637081-z

REDUCED FSBO! This lot is located on BD Blvd. Official address is Lot 2, BB Village located outside of town 1.2 miles North on Ehman Lane, Pinedale, WY. Just minutes from town. Please refer to map. This lot is just over 2 acres. The utilities that are at the property include: power, gas, phone and TV. Beautiful piece of land to build your dream home. Great for a walk-out basement. Beautiful views!