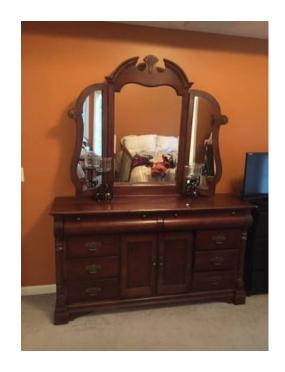

## Bedroom set (450 USD)

Location **Georgia** https://www.genclassifieds.com/x-637177-z

Beautiful solid wood dresser and mirror. Dresser has 8 drawers and 2 cabinets that open into 3 more drawers and it is in pristine condition. Mirror features beveled glass and adjustable side. (68"x19"x37")

Mirror is 52" wide with the sides all the way out and 48.5" tall

I also have a matching tall dresser Made of solid wood and has 6 large drawers and 2 velvet lined jewelry drawers and it has a cabinet with a mirror on it that opens up into shelving space. (44"x19"x66")