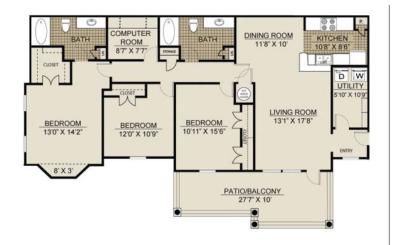

This apartment is the largest in the community! Take advantage of the added space in the computer room, dining nook and utility room. Patio located off the living room.plus \$80 that will include Basic Tv Cable & Valet Trash already in rent