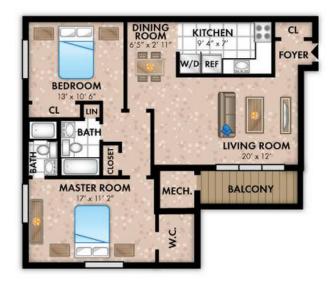

## 975 2br (9782 USD)

THE CHESTER - TWO BEDROOM / TWO BATH - 978 sq. ft.
Square Footage is approximate

Location **Delaware** https://www.genclassifieds.com/x-637305-z

Country Village, managed by Morgan Properties 480 A Country Dr.
Dover, DE 19901

You will love living at Country Village. Call today for more info about leasing this apartment.

This two bedroom apartment features a spacious living room with private patio or balcony.

**VIEW OUR WEBSITE:** 