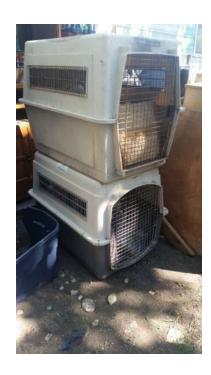

## **Large or Ex**

Location Alaska https://www.genclassifieds.com/x-637665-z

I have 2 kennels. Both are Large or Ex-Large sizes. I'm not sure, they were in my boyfriends shop when he bought it. One is missing the screws and has wire to secure it but that is a very easy fix, this kennel is actually a PetMate Ultra, I would like 40\$ for each. They are used and could use a quick wash out, but are in good condition still. I used them to store things in while moving. OBO is also on the table. Thank.