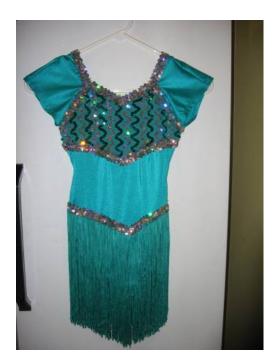

## Dance costume size child large (15 USD)

Location New Hampshire https://www.genclassifieds.com/x-675381-z

Size Child Large in new condition.15.00 or best offer Have two of these for 30.00 or best.

|                                                                                    |                                               |                                   |                                               |                                   |                                               |                                   |                                               |                                   |                                               |                                   | 1                                             |                                   | 1                                             |                                   |                                               |                                   | 1                                             |                                   |
|------------------------------------------------------------------------------------|-----------------------------------------------|-----------------------------------|-----------------------------------------------|-----------------------------------|-----------------------------------------------|-----------------------------------|-----------------------------------------------|-----------------------------------|-----------------------------------------------|-----------------------------------|-----------------------------------------------|-----------------------------------|-----------------------------------------------|-----------------------------------|-----------------------------------------------|-----------------------------------|-----------------------------------------------|-----------------------------------|
|                                                                                    |                                               |                                   |                                               |                                   |                                               |                                   |                                               |                                   |                                               |                                   |                                               |                                   | i a stady (b)                                 |                                   |                                               |                                   |                                               |                                   |
| Dance costume size child<br>large<br>https://www.genclassifieds.com/x-6<br>75381-z | https://www.genclassifieds.com/x-6<br>75381-z | Dance costume size child<br>large |