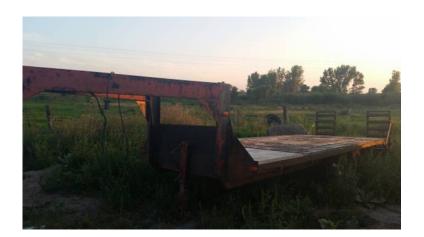

## 23 gooseneck flatbed (2300 USD)

Location **North Dakota** https://www.genclassifieds.com/x-675495-z

23 foot flatbed gooseneck trailer 3 foot beaver tail with Ramps 20 foot flatbed.. 10 ply tires in decent shape. Bed would last another year or two but will probably need replacing down the road ...two 7000# torsion axles ...title in hand thanks ...call or text