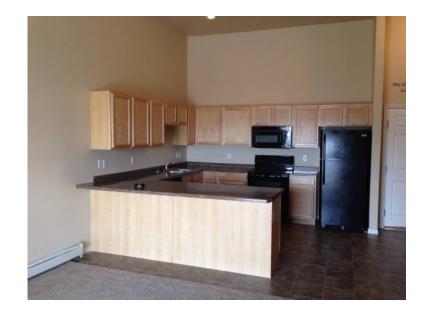

## 725 1br (1.... USD)

Location **North Dakota** https://www.genclassifieds.com/x-675509-z

SHADOW RIDGE APARTMENTS 862 East 36th Avenue West Fargo, ND 58078

Newly Built Buildings!

\$725 rent | 1 bedroom | 1 bathroom

Situated on 1st floor, this apartment comes with its own personal laundry room, big closet, private patio, dishwasher, stove, microwave, garbage disposal, fridge and garage. Our building features tall ceilings, wide hallways, and extra soundproofing!