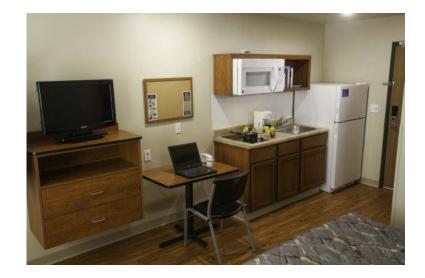

## 999 253ft2

Location **Ohio** https://www.genclassifieds.com/x-675535-z

20829 Emerald Pkwy Cleveland, oh 44135

Studio — Studio 1 bath / 253 sq ft / From \$999

<font size="3"

WE provide you a convenient studio with a modified kitchen and complimentary cable television. Biweekly housekeeping is provided and additional cleaning is available for a small fee. The weekly rates are affordable and convenient.

## Floor Plan/Unit Amenities:

- \* Cable (at least 1 Premium movie channel)
- \* Microwave
- \* Two-Burner Stovetop
- \* Dresser & Nightstand
- \* Full-Size Bed & Bedding
- \* Full-Size Refrigerator with Freezer
- \* Dining Table with Two Chairs
- \* Color TV with Cable