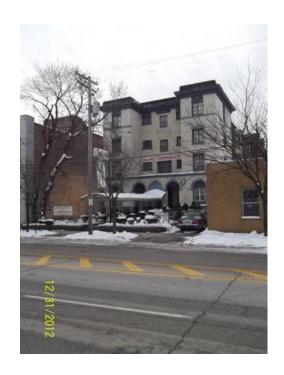

## Gen Classification 595 250 SECURITY DEPOSIT 1 BEDROOM, UTILITIES INCLUDED (2344 PROSPECT)

Location Ohio https://www.genclassifieds.com/x-675540-z

FURNISHED OR UNFURNISHED apartments ALL UTILITIES INCLUDED

Great location! Next to CLEVELAND STATE UNIVERSITY. (2344 Prospect Avenue)

1 Bedroom, \$595-\$795 Studios, \$545-\$695

For additional information go to our website, (www.MILTONMANOR.net) Walk in Office Hours are 11-2 Monday to Saturday, when at the front door, call (Room #102) and someone will come down and let you in.

You can rent our units fully furnished or unfurnished. Same price. All utilities are included except cable and internet.

We are located next to E LINE TROLLEY which takes you all over town. THE RIDE IS ALWAYS FREE AND RUNS EVERY 10 MINUTES, thus there is really no need for a car. However, if you have a car these are your Parking Choices: