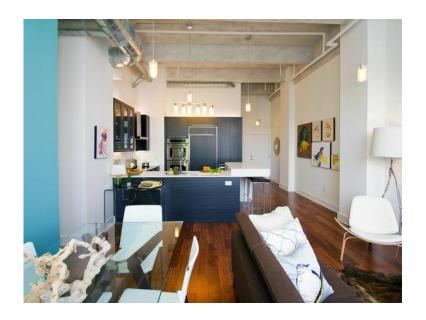

## 2805 2br (11002 USD)

Location **Pennsylvania** https://www.genclassifieds.com/x-675649-z

1 Month Rent Free

"Goldtex is in the heart of one of Philly's trendiest neighborhoods, The Loft District! Nestled between bustling Spring Garden and lovable Rittenhouse Square, Goldtex is within walking distance to a variety of grocers, restaurants, shops, and bars. The best part? An abundance of street parking!