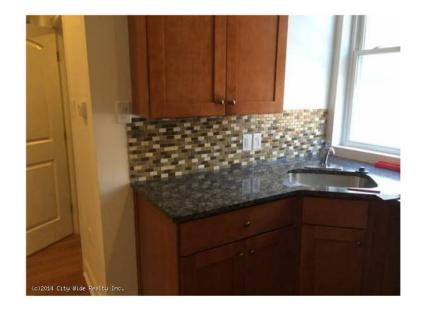

Bedrooms: 2 Beds Bathrooms: 1 Bath

Lease Duration: 1 Year (See Details Below)

Pets Policy: Cats & Dogs OK Property Type: Apartment

DESCRIPTIONHandsome two bedroom unit in a very convenient location near Penn Campus. Hardwood floors throughout, recently renovated kitchen with granite counters, stylish backsplash, and wood cabinetry.

RENTAL FEATURESHeat: forced airCentral A/CHardwood floorTile floorGranite countertopLEASE TERMSFirst, last, and one month security to move in.