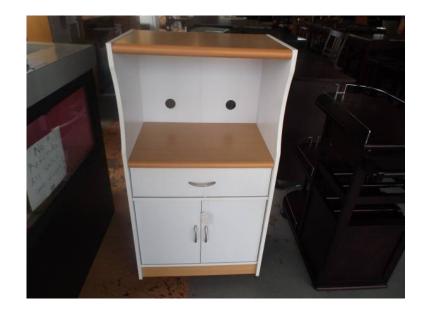

## **New White Microwave Cart (99 USD)**

Location **Tennessee** https://www.genclassifieds.com/x-675826-z

HODGE PODGE Urban Treasures and other stuff... freight damaged 23 3/4" wide 16" deep 45 1/2" tall