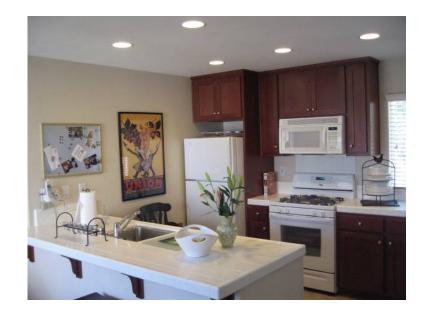

Amenities include a private, tile entryway on the first floor which leads to the studio apartment above the garage located on the second floor. Beautiful cherry wood cabinetry accent the large kitchen with upgraded Whirlpool Gold appliances including a brand new stainless steel dishwasher and brand new, LG front-loading washer/dryer. A spacious, tiled breakfast bar separates the kitchen from the living area. Energy efficient, upgraded, recessed lighting and very large windows with 2" blinds accommodate a lot of natural light. A walk-in closet accommodates ample storage. Central air-conditioning and heat. Cable and DSL-ready.