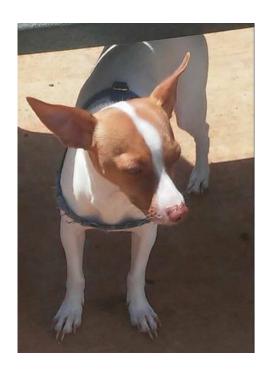

## cash reward for anyone with info leads to his safe return (ala wai dog park)

Location Hawaii https://www.genclassifieds.com/x-676572-z

NO QUESTIONS ASKED !! Plz help find houdini. He is a small skinny white little dog. Had a blue harness on. He got scared from the fireworks last bite and took off. He is timid.. Looks kinda like a jack Russell. Call. Anytime if u see him 692-2685 or 330-8264 we miss him so much. He could be anywhere around kapahulu. He is so afraid of fireworks. We are worried about.