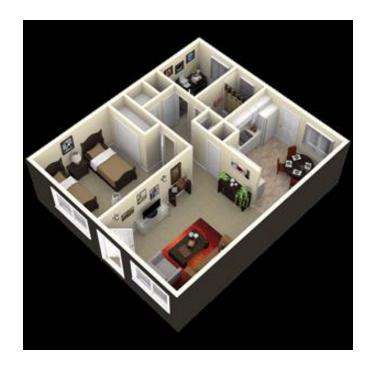

## 700 1br (7252 USD)

Location **Arizona** https://www.genclassifieds.com/x-676871-z

Welcome To Solaris On University An urban community located in Tempe that offers a combination of style, convenience, and luxury. All at a location that's right, right where you want to be.

Call Now: Additional Information:

http://rent.sunrisemgmt.com/yy1m30Solaris on University 1314 W University Dr, Tempe, AZ, 85281

This is a 725 Sq. Ft., 1 Bedroom, 1 Bath, Apartment Home. Apartment Home Features - Walk-in closets