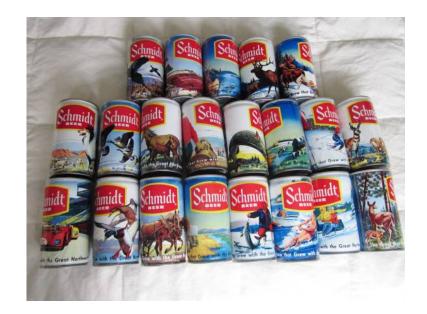

## SCHMIDT beer cans, 21 diff like new Collection (29, USD)

Location **Massachusetts** https://www.genclassifieds.com/x-677139-z

Here are 21 different SCHMIDT beer cans from the much-sought-after, highly collectible Series "Brew that Grew with the Great Northwest". All 21 of these 12 oz. cans are in perfect condition. G. Heileman Brewing Co.