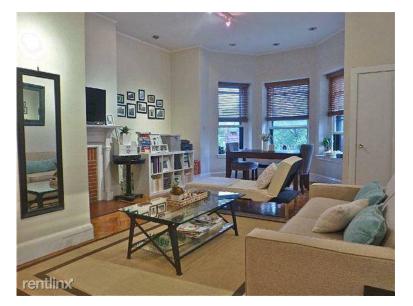

## 1650 1br (8502 USD)

GenClassificals.com

Location Massachusetts https://www.genclassifieds.com/x-677196-z

This gorgeous penthouse one bed is complete with soaring ceilings, tons of light, and stunning views of the Commonwealth Mall! It has an updated and modern bathroom and kitchen, large living area with fireplace and dining area. The master bedroom has a walk-in closet that you could get lost in, plenty of space for your wardrobe and storage. There is built in lighting throughout the condo and ceiling fan in the bedroom. There is nothing like living on the Comm Ave Mall - experiencing the beautiful trees blooming in the spring, green in the summer, stunning fall colors, and even wrapped in lights for the Holidays! It's also a great place to talk a walk, see the sights, near the Charles and walk to all the restaurants, bars, transportation, Newbury Street, and Public Gardens! Don't miss this unit today! You'll never have to worry about where to park or cleaning o ff your car as it will be secure in your own private garage outback of your apartment! The