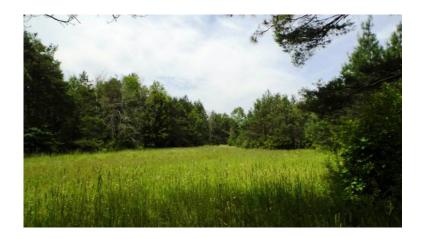

## 59000 16 acres hunting land (Emmett, Mi)

Location **Michigan** https://www.genclassifieds.com/x-677206-z

16 mostly wooded acres located on M-19, with natural gas at road frontage. Woods consist of mostly pines, and poplars. Some nice tall grassy openings in middle of parcel, with dense pine thickets along it's edges. Lots of wildlife using the property, including deer, rabbits, and turkeys. Some deer hunting stands in place, and many good places to put in food plots. There is a small creek running along part of the south edge of the parcel, providing a source of water for the wildlife. A driveway has been started in at NE corner of the property.