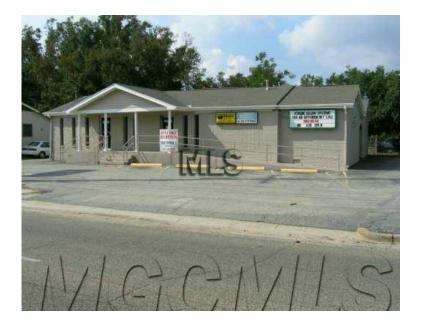

## 1450 1900ft2 (1966. USD)

Location **Mississippi** https://www.genclassifieds.com/x-677414-z

Pass Rd Between Beauvoir and Veterans. Lots of traffic. Can be used for work and residential as it has a full bath. Spot on side rented as a hair salon. Main area could possibly be split into two offices or kept as one large. This building is also for sale. I am a licensed MS Real Estate.