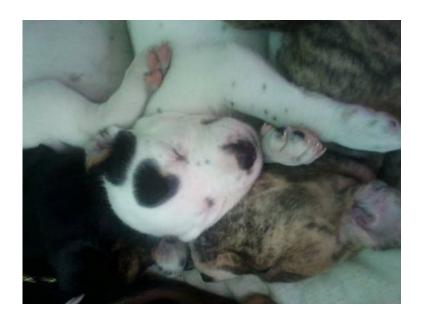

## sweet little pit mixed looking for a forever home (Corinthcharleston)

Maine Location https://www.genclassifieds.com/x-677524-z

This puppy is very loving and quiet. She's a runt of the litter. Has a upside down heart on her head. We have been calling her sissy. She hates being alone. And loves to cuddle. Text 9440822 for more pics and info. Tell me about you and your family. Asking a Re-homing fee. She will be ready to go in 2 weeks at the most. Father is 3/4 American pit & quarter Rottweiler. And mom is 1/2 boxer & 1/2 red nose.