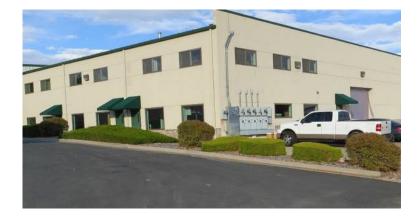

## 5995 8000ft2 (,187064, USD)

Location **Colorado** https://www.genclassifieds.com/x-678483-z

- Cleanest warehouse/flex space you will find, right down to the polished concrete floor in the warehouse.
- Unincorporated ADAMS COUNTY, not Denver
- This space was used for nutritional supplement manufacturing, so the bldg is FDA certified and cGMP certified by the National Sanitation Foundation very very clean.
- Extra clean business park no junk cars or trash anywhere around the building or business park
- 18'-20' clear span in Warehouse
- Both drive-in and dock high 12 x 12 overhead doors
- Gorgeous office/flex space with central a/c
- Energy efficient air coolers for the warehouse
- Granite tiled bathrooms
- Sprinklered
- Kitchen area
- Lots of electric power
- Concrete parking lot
- In professional Patterson Center Industrial Park, a Planned Unit Development
- The new RTD light rail is just a couple of blocks away your choice of riding in on either the Gold line from Wheat Ridge, or the US 36/Boulder Line
- Right next door to MidTown, the largest residential project currently under construction in Denver. - This area of town is thriving http://www.hellomidtown.com/