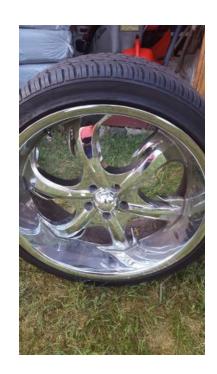

## Dodge Charger RT wheels and tires 22in (300 USD)

网络多国

Location **Connecticut** https://www.genclassifieds.com/x-678518-z

Selling off the tires and wheels that came with my car, I recently purchased my car in 2014 and I switched out the 22in rims and wheels that another owner put on the car and i changed them out for all seasons which i currently have on, I do not know much about them I bought the car used from someone else, I dont know how many miles where driven on them, I can tell You that they are

Nexen Tires 265/35/R22 Joe Martin 22in rims

They Look like 939C Martin Sharktooth wheels online so im guessing that is what they are, They also Have chrome pitting and alot of chrome plating coming off them, That is how i purchased it, So im guessing they will need to be re chromed, Online im showing them as about 500 per rim, the tires have a good amount of wear on them as well. im selling all 4 and the tires for 500.