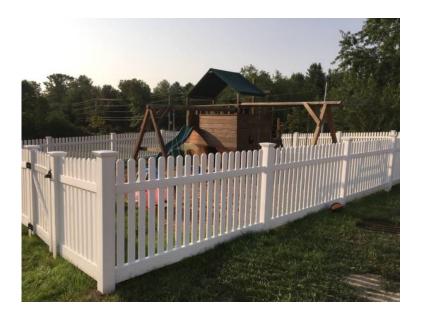

## COME JOIN US:

Giggles & Guidance Family Childcare has openings. We are a State Licensed Childcare conveniently located just off of Route 1 in Scarborough. We care for children 6 weeks old and up. Offering a preschool curriculum, a large fenced in play area, circle time, lots of crafts and learning activities and more. Our staff is CPR & First Aid Certified. Your child will always feel safe, loved & important at Giggles & Guidance. Call to schedule your.