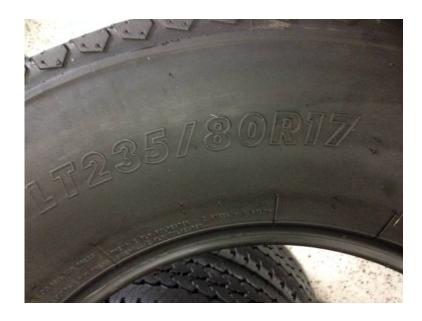

## LT 235 (80 USD)

Location **Michigan** https://www.genclassifieds.com/x-679041-z

MICHIGAN AUTO WHEEL & TIRE

STORE Hours
MON- FRI 9AM-7PM
SATURDAY 9-4:00PM
SUNDAY CLOSED
FOR ANY SIZES AND SEE AVAILABILITY

LT 235-80-R17 FIRESTONE SET OF 4 TIRES 95% TREAD REMAINS