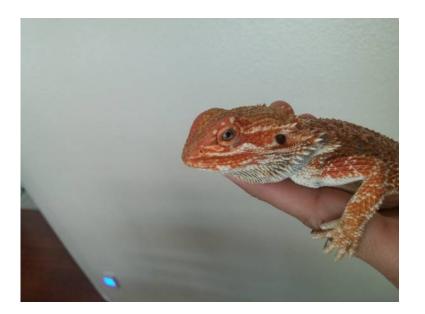

## **Bearded Dragon (Centennial hills)**

Location **Nevada** https://www.genclassifieds.com/x-679080-z

I have a beautiful 1 year old bearded dragon that I'm looking to rehome. He is friendly and has never tried to bite, that being said he does not like to be handled much. He is a great dragon but I feel he is better off in another home were he'll get more attention. He's currently eating dubias, crickets, superworms, and greens. He suffered a fall not to long ago when he was out of his cage and hurt his hand , he's still healing . I was told it may take a while but will heal on its own and the best thing to do is not handle him much right now and make sure he has nothing in his tank that he can climb on and jump off of . He does limp a bit due to the injury. I would perfer if he went to someone with reptile experience . If possible I would like to see what type of setup you have. His tank is not.