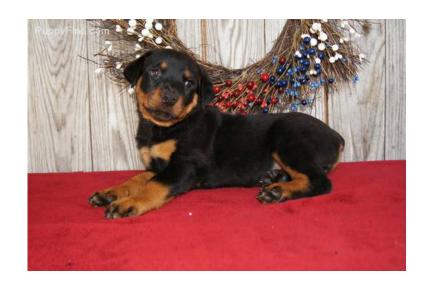

## Gen Classification Meet Ms. Jazzy Jo, another very SWEET and LOVING Female Rottie.

Washington Location https://www.genclassifieds.com/x-679512-z

Meet Ms. Jazzy Jo, another very SWEET and LOVING Female Rottie. She comes very pre-spoiled and is almost ready for her new home. I have lowered his price because she has a 1/4" overbite. Good thing is that the bottom jaw grows longer so by the time he is an adult you might not be able to tell it. Jazzy Jo is registered with AKC and come with a 4 generation pedigree, complete vaccination record and has already been Micro Chipped. (505) 386-26