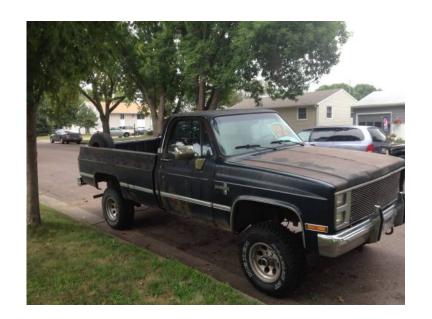

## Are you ready for winter 87 Chevy 4x4 12 ton (2500 USD)

Location **South Dakota** https://www.genclassifieds.com/x-679518-z

1987 Chevy pickup 1/2 ton long box, 350 vortex heads, headers, geared timing, big cam, Edelbrock carb aluminum intake runs good, 700r4 tranny, 3.73 gears. 3-4 inch lift. Aluminum wheels, like new 31x10.5x15 nexen mt tires. Power windows locks. Dual exhaust. Shows 92,000 miles good tuff pickup. New receiver hitch. Includes a good hood, driver side fender and all the square Chevy parts I got. Call

\$2500.00 Bottom line this a fun pickup, really fun in mud or snow. Brand new M/T tires those where over \$700. Brand new receiver hitch that was \$100. this is a good rig to take hunting, 4wheeling, or take it to work when the weather turns to shit. Haul a full sheet of!