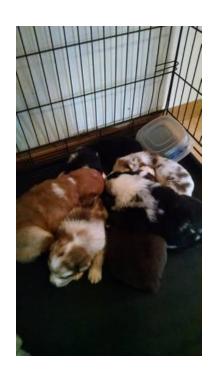

## **Aussie pups**

Location Wisconsin https://www.genclassifieds.com/x-679633-z

Purebred Australian Shepherd pups for rehoming. Pups are family raised with parents on site. Pups come with paper work to be papered and they receive first distemper vaccine before going to a new home. Pups will also be dewormed before leaving. Pups will be ready by September 12th. Serious inquiries.