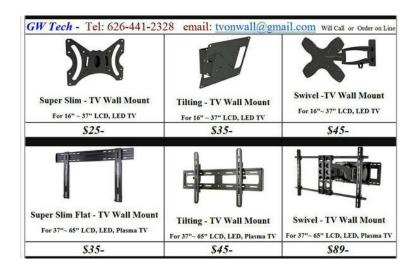

## GW Tech Offer:

- Ultra Slime TV Wall Mount Bracket
- Tilt TV Wall Mount Bracket
- Full Motion Swivel Wall Mount Bracket

## Specialized in:

Install Swivel TV Wall Mount

Install LED, LCD TV On the wall with Dual ARM Swivel TV Wall Mount - You can turn your TV to the Left , to the Right, Pull TV Out, Push TV In the Wall

We have the the Longest ARM Swivel TV Wall Mount in