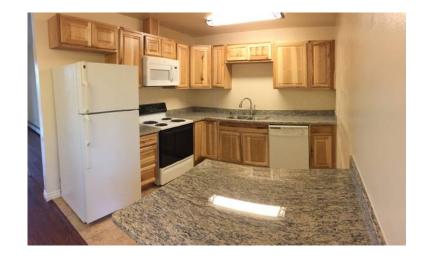

It has been remodeled from the drywall out! New Everything! New Kitchen Cabinets with GRANITE countertops! New Tile in Kitchen and bath, new laminate flooring and a new bathroom remodel. Just replaced all the windows on the building with new vinyl sliders and fresh paint on the exterior.