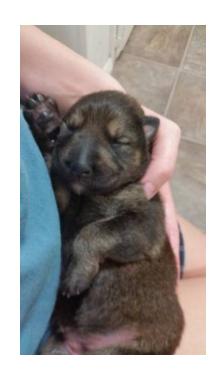

## **German shepherd (Pevely)**

Location **Missouri** https://www.genclassifieds.com/x-694282-z

Female sable german shepherd puppy. AKC registered accepting deposits now born 9/25 and will be ready to leave the day before Thanksgiving 11/25. Will have age appropriate shots and worming done. Email for more information. Serious buyers only. Tired of people messaging me just to know my asking.