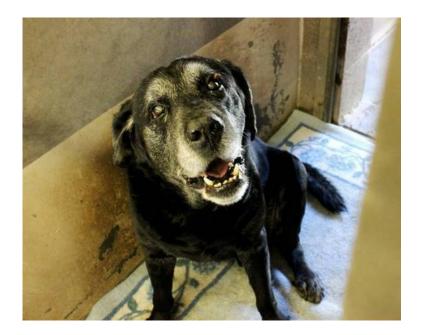

## Adopted dog named Chip

Location Arizona https://www.genclassifieds.com/x-694636-z

Adopted today from the County shelter.

GenClassificals.com

We understand the owners couldn't claim their dog, but we'd like to reunite the family if at all possible.

Do you know Chip or Chip's owners?

Let's get this senior boy home. He is a hospice dog and doesn't have much time left.

Found at E Ocotillo Rd and S Cooper Rd in CHANDLER on 9/26. Family went to the shelter for him but was unable to claim him. We believe it was the.