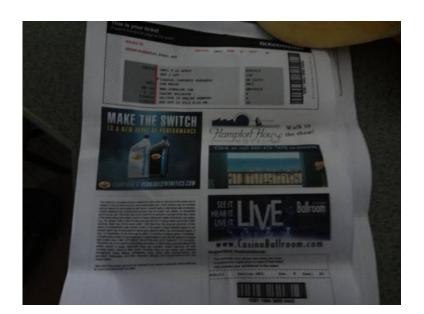

## Joe Walsh in concert Oct 10th Hampton Beach (tickets concord)

Location **New Hampshire** https://www.genclassifieds.com/x-695248-z

Joe Walsh in concert Oct 10th Hampton Beach Casino Ballroom Sold out show!

I have two sets of tickets Gold section 2 and Gold section 3 in front of stage

150.00 each ticket, don't pay extra for private brokers

|   |          |   | Al Car |  |
|---|----------|---|--------|--|
| 9 | <b>5</b> | C | т.     |  |