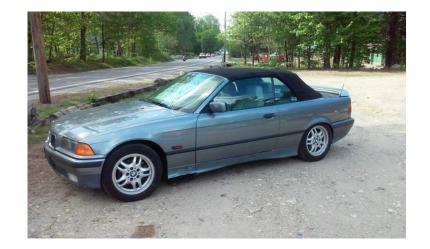

## 1995 BMW 325 I

Location **New Hampshire** https://www.genclassifieds.com/x-695288-z

MUST SELL.....lend of the season special!!!............ 1995 BMW CONV. AUTO.-325 I. HAS A LOT OF MILES BUT RUNS AND DRIVES XCELLENT...!!! TOP GOES UP AND DOWN AS IT SHOULD. HAS VERY TINY LITTLE SPOT OF RUST UNDER THE LEFT FRONT FENDER[bought like that 4yrs ago]. Must sell to the 1st \$2500 cash in hand....!! was asking 4500 last year. Please calls or text:sixothree-3nine1-fifteen45.New alloy wheels, tires and spoiler since these fotos were.