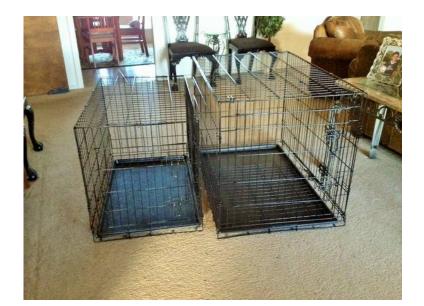

## Kennel

Location **Texas** https://www.genclassifieds.com/x-695452-z

I have a couple of large crates that I am not using. 36L x 22W x 25H. In new condition! Has just been sitting in storage. Folds up easily for storage or travel and has a handle to carry it like a suit case! Has a door on the front and another one on the side. Also has a pull out tray for easy cleaning. Nice crate! The two door crate this size at Petsmart is \$122.99. \$60 cash FIRM

I also have a larger dog crate. It has two doors and it folds up, has a handle, and can be carried like a suitcase! Has a bottom tray. New condition. Has just been sitting in storage. 42L x 27W x 30H. I DO NOT know if this crate will fit your dog so please look at the measurements and decide for yourself. Nice crate! The two-door crate this size at Petsmart is \$169.99. Asking half that! \$80 Cash FIRM!